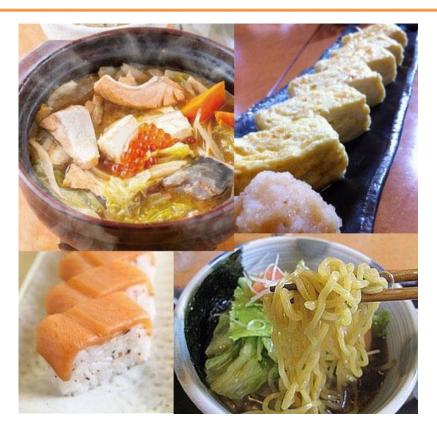

## Sushisojuncho Hidaka

This popular Japanese restaurant debuted in Ishikari more than 40 year ago. In addition to serving sushi, it offers salmon ramen with a soy sauce broth and Ishikari nabe (hotchpotch), all made with local ingredients, as well as chicken hotchpotch and other unique dishes featuring special fresh ingredients. The restaurant owner is the only person to be publicly registered by Ishikari City as a sake specialist. The restaurant is recommended for those hoping to try sake.