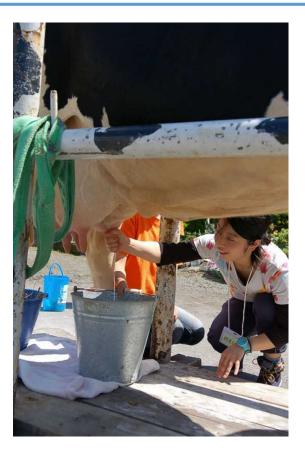

## Dairy farming activities

Families can try their hand at dairy farm work, including milking and feeding, and can enjoy ice cream-making. The period is from late March to late November.

♦ Address: Toiso 156, Eniwa (Rakuno Taiken Murakami Farm)