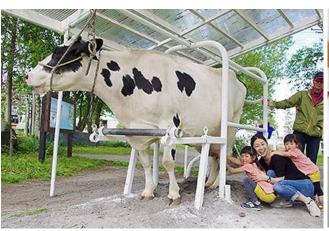

## Hokkaido Hakone Farm

This guest ranch is an approximately 40-minute drive from New Chitose Airport.

Milk cows, make butter and sausages, and harvest vegetables in summer.

Snowmobile and parasail in winter. This farm is popular with inbound tourists.